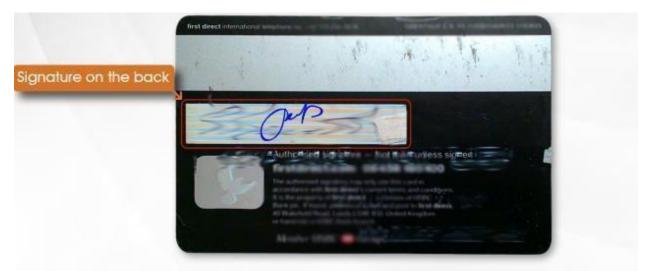

## **Proof of Payment**

- □ In case you used your Credit/Debit Card
- A colored copy of the card that was used for the deposit (front and back)
- All 4 corners of the credit card MUST be visible (front and back)

• Please make sure we can see only the first 4 digits & the last 4 digits of the credit card, expiry date & your name.

• Please sign on the signature panel on the back of the credit card

\* For your own safety, please cover all the rest of your credit card detail