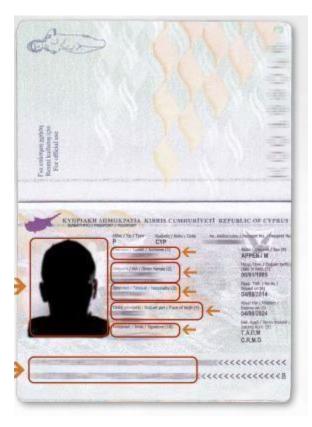

## a) For NATURAL PERSONS RESIDING IN THE REPUBLIC (CYPRUS) please upload the following document:

#### **Required Documents**

- A colored copy of a valid (not expired) official IDENTITY CARD or PASSPORT
- ID: make sure we can see all 4 corners of the ID card (front and back)
- PASSPORT: A Full clear original (colored) copy of your Passport

#### PASSPORT

ID

\* Do not forget to also include the back of the IC card (both sides)

## \* All information MUST be included \* All Information MUST be readable,

please note also that we won't accept expired copies

b) For NATURAL PERSONS **NOT RESIDING IN THE REPUBLIC (CYPRUS)** please upload the following document: