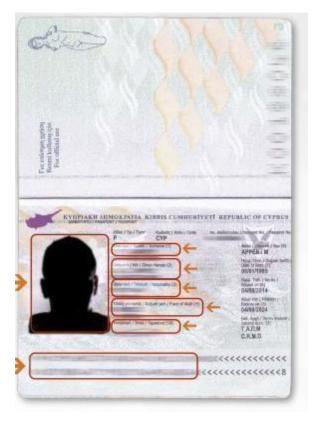

## a) For NATURAL PERSONS RESIDING IN THE REPUBLIC (CYPRUS) please upload the following document:

#### **Required Documents**

- A colored copy of a valid (not expired) official IDENTITY CARD or PASSPORT
- ID: make sure we can see all 4 corners of the ID card (front and back)
- PASSPORT: A Full clear original (colored) copy of your Passport

#### PASSPORT

ID

\* Do not forget to also include the back of the IC card (both sides)

## \* All information MUST be included \* All Information MUST be readable,

please note also that we won't accept expired copies

b) For NATURAL PERSONS **NOT RESIDING IN THE REPUBLIC (CYPRUS)** please upload the following document: