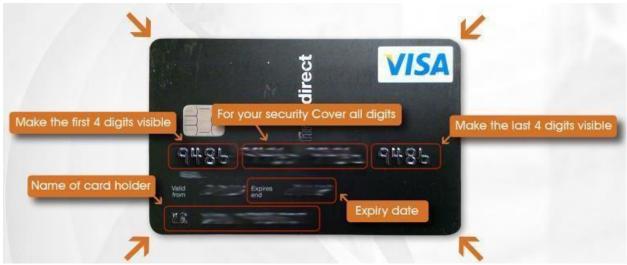

## **Proof of Payment**

- □ In case you used your Credit/Debit Card
- A colored copy of the card that was used for the deposit (front and back)
- All 4 corners of the credit card MUST be visible (front and back)

• Please make sure we can see only the first 4 digits & the last 4 digits of the credit card, expiry date & your name.

• Please sign on the signature panel on the back of the credit card

\* For your own safety, please cover all the rest of your credit card detail